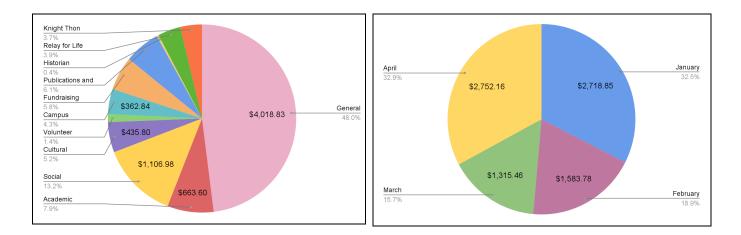

#### **General Overview**

| January                                   | Total<br>Spent | February                                  | Total<br>Spent | March                                     | Total<br>Spent | April                                     | Total<br>Spent | TOTAL      |
|-------------------------------------------|----------------|-------------------------------------------|----------------|-------------------------------------------|----------------|-------------------------------------------|----------------|------------|
| General                                   | \$1,857.53     | General                                   | \$319.88       | General                                   | \$226.27       | General                                   | \$1,615.15     | \$4,018.83 |
| Director of Academic<br>Affairs           | \$95.00        | Director of Academic<br>Affairs           | \$106.19       | Director of Academic<br>Affairs           | \$126.84       | Director of Academic<br>Affairs           | \$335.57       | \$663.60   |
| Director of Social Affairs                | \$317.80       | Director of Social Affairs                | \$186.58       | Director of Social Affairs                | \$427.87       | Director of Social Affairs                | \$174.73       | \$1,106.98 |
| Director of Cultural Affairs              | \$144.00       | Director of Cultural Affairs              | \$84.30        | Director of Cultural Affairs              | \$167.85       | Director of Cultural Affairs              | \$39.65        | \$435.80   |
| Director of Volunteer<br>Affairs          | \$29.99        | Director of Volunteer<br>Affairs          | \$84.27        | Director of Volunteer<br>Affairs          | \$0.00         | Director of Volunteer<br>Affairs          | \$0.00         | \$114.26   |
| Director of Campus<br>Involvement         | \$111.33       | Director of Campus<br>Involvement         | \$52.83        | Director of Campus<br>Involvement         | \$53.34        | Director of Campus<br>Involvement         | \$145.34       | \$362.84   |
| Director of Fundraising                   | \$46.73        | Director of Fundraising                   | \$201.49       | Director of Fundraising                   | \$88.26        | Director of Fundraising                   | \$150.17       | \$486.65   |
| Director of Publications<br>and Marketing | \$0.00         | Director of Publications<br>and Marketing | \$341.39       | Director of Publications<br>and Marketing | \$0.00         | Director of Publications<br>and Marketing | \$171.20       | \$512.59   |
| Historian                                 | \$0.00         | Historian                                 | \$0.00         | Historian                                 | \$29.35        | Historian                                 | \$0.00         | \$29.35    |
| Relay for Life Team<br>Captain            | \$53.77        | Relay for Life Team<br>Captain            | \$95.95        | Relay for Life Team<br>Captain            | \$127.80       | Relay for Life Team<br>Captain            | \$50.32        | \$327.84   |
| Knight Thon Team Captain                  | \$62.70        | Knight Thon Team Captain                  | \$110.90       | Knight Thon Team Captain                  | \$67.88        | Knight Thon Team Captain                  | \$70.03        | \$311.51   |
| TOTAL                                     | \$2,718.85     | TOTAL                                     | \$1,583.78     | TOTAL                                     | \$1,315.46     | TOTAL                                     | \$2,752.16     |            |